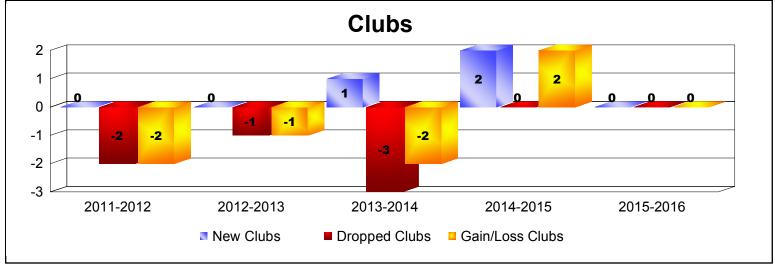

District 115CN As of June 2016 Cumulative

| Year      | New<br>Clubs | Dropped<br>Clubs | Gain/<br>Loss<br>Clubs | New<br>Members | Charter<br>Members | Reinstate<br>Members | Transfer<br>Members | Total<br>Member<br>Added | Total<br>Members<br>Dropped | Gain/<br>Loss<br>Members |
|-----------|--------------|------------------|------------------------|----------------|--------------------|----------------------|---------------------|--------------------------|-----------------------------|--------------------------|
| 2011-2012 | 0            | -2               | -2                     | 47             | 0                  | 5                    | 0                   | 52                       | -172                        | -120                     |
| 2012-2013 | 0            | -1               | -1                     | 45             | 0                  | 3                    | 0                   | 48                       | -81                         | -33                      |
| 2013-2014 | 1            | -3               | -2                     | 95             | 27                 | 1                    | 0                   | 123                      | -121                        | 2                        |
| 2014-2015 | 2            | 0                | 2                      | 91             | 53                 | 2                    | 4                   | 150                      | -84                         | 66                       |
| 2015-2016 | 0            | 0                | 0                      | 133            | 0                  | 2                    | 2                   | 137                      | -100                        | 37                       |
| Average   | 1            | -1               | -1                     | 82             | 16                 | 3                    | 1                   | 102                      | -112                        | -10                      |