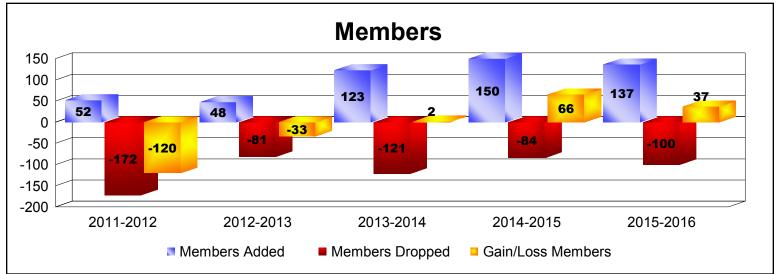

District 115CN As of June 2016 Cumulative

| Year      | New<br>Clubs | Dropped<br>Clubs | Gain/<br>Loss<br>Clubs | New<br>Members | Charter<br>Members | Reinstate<br>Members | Transfer<br>Members | Total<br>Member<br>Added | Total<br>Members<br>Dropped | Gain/<br>Loss<br>Members |
|-----------|--------------|------------------|------------------------|----------------|--------------------|----------------------|---------------------|--------------------------|-----------------------------|--------------------------|
| 2011-2012 | 0            | -2               | -2                     | 47             | 0                  | 5                    | 0                   | 52                       | -172                        | -120                     |
| 2012-2013 | 0            | -1               | -1                     | 45             | 0                  | 3                    | 0                   | 48                       | -81                         | -33                      |
| 2013-2014 | 1            | -3               | -2                     | 95             | 27                 | 1                    | 0                   | 123                      | -121                        | 2                        |
| 2014-2015 | 2            | 0                | 2                      | 91             | 53                 | 2                    | 4                   | 150                      | -84                         | 66                       |
| 2015-2016 | 0            | 0                | 0                      | 133            | 0                  | 2                    | 2                   | 137                      | -100                        | 37                       |
| Average   | 1            | -1               | -1                     | 82             | 16                 | 3                    | 1                   | 102                      | -112                        | -10                      |